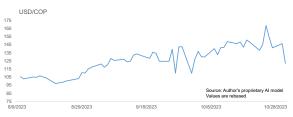

#### Al-based predictions:

- > USD/MXN > USD/CLP > USD/COP

# Al 60-day prediction: