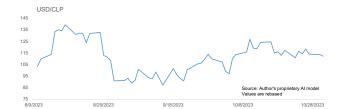

#### Al-based predictions:

- > USD/MXN > USD/CLP > USD/COP

# Al 60-day prediction: