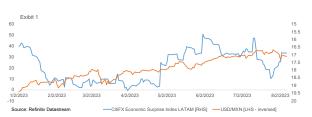

# Central Banks:

- > MXN 2y swaps are pricing (spread of 17,97 bps vs. 1 week ago) that Banco de México will hold the overnight interbank rate interest rate at 11,25%.

- MNAY 25 ways are privating spread or 1; 37 bys st. I week ago) that balloo be welved will not use verifying interballs rate all makes rate at the AMAY 30 more (7%) is accelerating before the meeting, moving 8,7% higher vs. 1 week ago.
  3 m 25 delta risk reversal suggests MXNI is weakening in the near term.
  Citil Economic Surprise Index LATAM is trending higher, supporting MXNI performance (Exbit 1).
  Spread between Citil Inflation Surprise Index US and LATAM suggest MXNI weakness is short-lived, in the absence of exogenous factors.