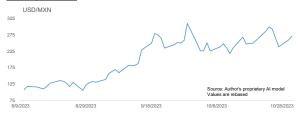

#### Al-based predictions:

- > USD/MXN > USD/CLP > USD/COP

# Al 60-day prediction: